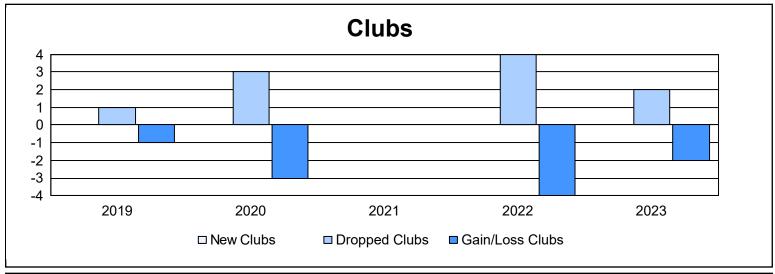

District 7 N As of June 2023 Cumulative

| Year      | New<br>Clubs | Dropped<br>Clubs | Gain/<br>Loss<br>Clubs | New<br>Members | Charter<br>Members | Reinstate<br>Members | Transfer<br>Members | Total<br>Member<br>Added | Total<br>Members<br>Dropped | Gain/<br>Loss<br>Members |
|-----------|--------------|------------------|------------------------|----------------|--------------------|----------------------|---------------------|--------------------------|-----------------------------|--------------------------|
| 2018-2019 | 0            | 1                | -1                     | 57             | 0                  | 3                    | 3                   | 63                       | 84                          | -21                      |
| 2019-2020 | 0            | 3                | -3                     | 40             | 1                  | 4                    | 1                   | 46                       | 115                         | -69                      |
| 2020-2021 | 0            | 0                | 0                      | 28             | 3                  | 31                   | 5                   | 67                       | 124                         | -57                      |
| 2021-2022 | 0            | 4                | -4                     | 40             | 2                  | 1                    | 0                   | 43                       | 143                         | -100                     |
| 2022-2023 | 0            | 2                | -2                     | 61             | 0                  | 4                    | 4                   | 69                       | 71                          | -2                       |
| Average   | 0            | 2                | -2                     | 45             | 1                  | 9                    | 3                   | 58                       | 107                         | -50                      |